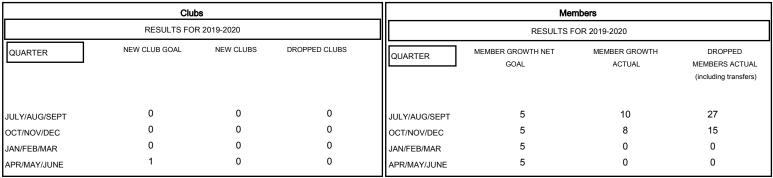

## MONTHLY MEMBERSHIP PROGRESS REPORT

## District 14 L

GMT: LOCATION PENNSYLVANIA GMT CA







| DROPPED CLUBS: 0  DROPPED MEMBERS |         | 7 CLUBS OF 38 ADDED 1 OR MORE<br>NEW MEMBERS | GENDER DISTRIE  MALE  FEMALE    | 3UTION<br>738 (72.85%)<br>275 (27.15%) |     |
|-----------------------------------|---------|----------------------------------------------|---------------------------------|----------------------------------------|-----|
| DECEASED                          | 7       | CLICK HERE FOR CUMULATIVE  MEMBERSHIP DATA   | TOTAL FAMILY UNIT MEMBERS       |                                        | 241 |
| CLUB CANCELLED OTHER              | 0<br>35 |                                              | FAMILY MEMBERS PAYING HALF DUES |                                        | 127 |
| TOTAL                             | 42      |