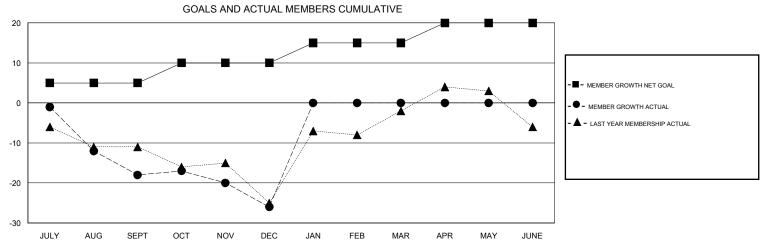

## MONTHLY MEMBERSHIP PROGRESS REPORT

## District 14 L

GMT: LOCATION PENNSYLVANIA GMT CA







| DROPPED CLUBS: 0  DROPPED MEMBERS |         | 7 CLUBS OF 38 ADDED 1 OR MORE<br>NEW MEMBERS | GENDER DISTRIE  MALE  FEMALE    | 3UTION<br>738 (72.85%)<br>275 (27.15%) |     |
|-----------------------------------|---------|----------------------------------------------|---------------------------------|----------------------------------------|-----|
| DECEASED                          | 7       | CLICK HERE FOR CUMULATIVE  MEMBERSHIP DATA   | TOTAL FAMILY UNIT MEMBERS       |                                        | 241 |
| CLUB CANCELLED OTHER              | 0<br>35 |                                              | FAMILY MEMBERS PAYING HALF DUES |                                        | 127 |
| TOTAL                             | 42      |                                              |